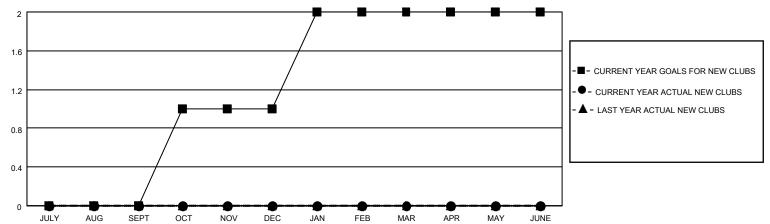

## MONTHLY MEMBERSHIP PROGRESS REPORT

LOCATION MONTANA District 37 Results as of: 4/30/2022

| Clubs RESULTS FOR 2021-2022 |   |   |   | Members RESULTS FOR 2021-2022 |    |    |    |
|-----------------------------|---|---|---|-------------------------------|----|----|----|
|                             |   |   |   |                               |    |    |    |
| JULY/AUG/SEPT               | 0 | 0 | 1 | JULY/AUG/SEPT                 | 10 | 28 | 42 |
| OCT/NOV/DEC                 | 1 | 0 | 1 | OCT/NOV/DEC                   | 10 | 52 | 51 |
| JAN/FEB/MAR                 | 1 | 0 | 0 | JAN/FEB/MAR                   | 10 | 29 | 20 |
| APR/MAY/JUNE                | 0 | 0 | 0 | APR/MAY/JUNE                  | 10 | 10 | 11 |