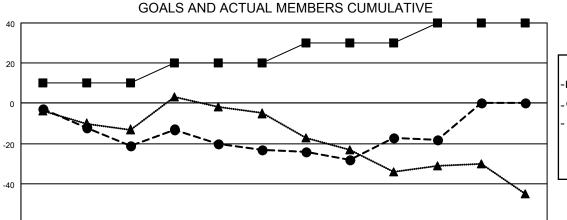

## MONTHLY MEMBERSHIP PROGRESS REPORT

LOCATION MONTANA District 37 Results as of: 4/30/2022

| Clubs RESULTS FOR 2021-2022 |   |   |   | Members RESULTS FOR 2021-2022 |    |    |    |
|-----------------------------|---|---|---|-------------------------------|----|----|----|
|                             |   |   |   |                               |    |    |    |
| JULY/AUG/SEPT               | 0 | 0 | 1 | JULY/AUG/SEPT                 | 10 | 28 | 42 |
| OCT/NOV/DEC                 | 1 | 0 | 1 | OCT/NOV/DEC                   | 10 | 52 | 51 |
| JAN/FEB/MAR                 | 1 | 0 | 0 | JAN/FEB/MAR                   | 10 | 29 | 20 |
| APR/MAY/JUNE                | 0 | 0 | 0 | APR/MAY/JUNE                  | 10 | 10 | 11 |